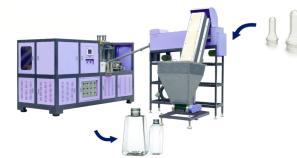

## DEMONSTRATON MACHINE - MP Series

Fully/Semi Automatic Reheat Stretch Blow Moulding Machine

#### **CLEAR OPTIONS FOR BRAND OWNERS**

Instead of making aggressive sales and promotion, WEI LI invests its time and effort in product development and all-round customer service. Quality and reputation are proved by word of mouth and evidence which can be easily found in its booth. Various applications of bottle & jar including PP baby feeding bottle, sport bottle, houseware, wide mouth jar, automatic handle inserted bottle and large volume bottle demonstrate its experience and strength in reheat stretch blow moulding process.