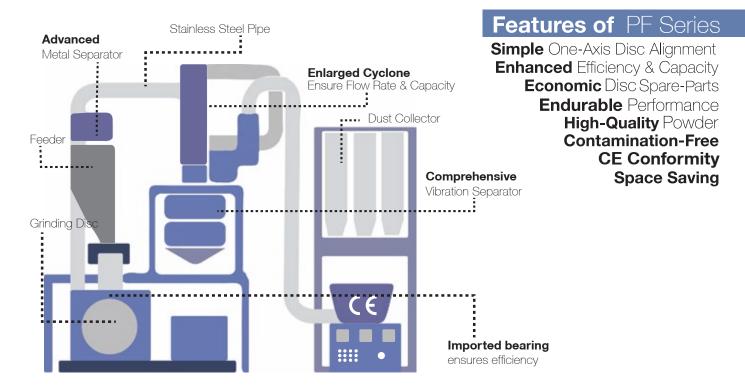

## **PF Series**

The PF-Series is the advanced pulverizing system with high output for different kind of plastic material including PE/HDPE/LDPE, PS, PVC, EVA, AS ABS, PP, PET, etc.

## Tech Specs

| Model                       | PF-38                    | PF-61                    | PF-80                    |
|-----------------------------|--------------------------|--------------------------|--------------------------|
| Grinding Disc Diameter      | 380mm                    | 610mm                    | 800mm                    |
| Main Drive Motor            | 30-50 HP<br>(22-37 KW)   | 50-100 HP<br>(37-75 KW)  | 75-150 HP<br>(55-110 KW) |
| Blower Motor                | 15HP / 11KW              | 15HP / 11KW              | 15HP / 11KW              |
| Vibration Screen Motor      | 2HP / 1.5KW              | 2HP / 1.5KW              | 2HP / 1.5KW              |
| Airlock Motor               | 1HP / 0.75KW             | 1HP / 0.75KW             | 1HP/0.75KW               |
| Weight                      | 2.2T                     | 3.2T                     | 5T                       |
| Dimensions                  | 3000 L x 1500 W x 4200 H | 3500 L x 2500 W x 4500 H | 4000 L x 2000 W x 5200 H |
| Reference Grinding Capacity |                          |                          |                          |
| Rigid PVC                   | 200 - 280 kg/hr          | 400-500 kg/hr            | 800-1000 kg/hr           |
| LDPE (MFI 70)               | 100 - 200 kg/ hr         | 250 - 500 kg/hr          | 400 - 700 kg/hr          |