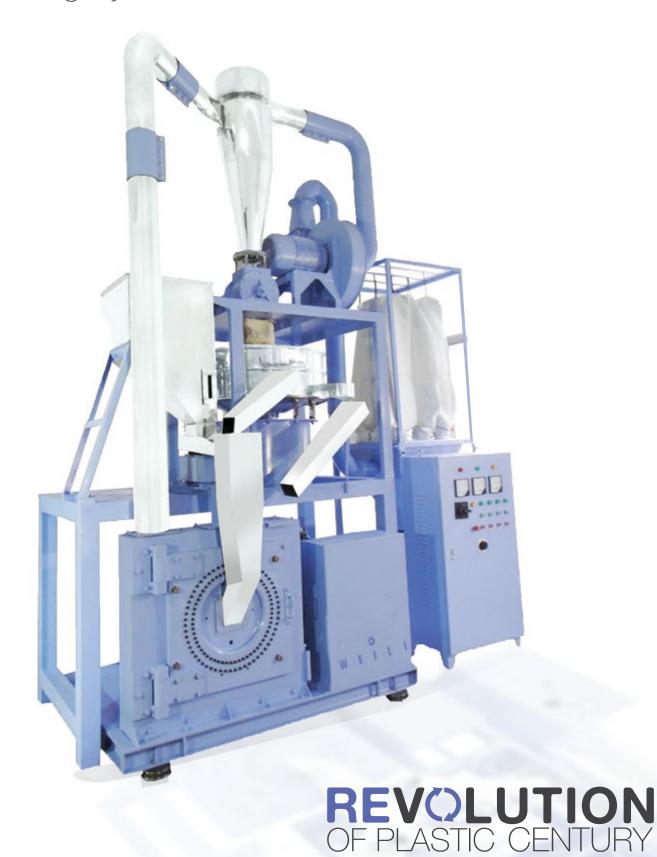

## **PF Series**

The PF-Series is the advanced pulverizing system with high output for different kind of plastic material including PE/HDPE/LDPE, PS, PVC, EVA, AS ABS, PP, PET, etc.

## Tech Specs

| Model                       | PF-38                    | PF-61                    | PF-80                    |
|-----------------------------|--------------------------|--------------------------|--------------------------|
| Grinding Disc Diameter      | 380mm                    | 610mm                    | 800mm                    |
| Main Drive Motor            | 30-50 HP<br>(22-37 KW)   | 50-100 HP<br>(37-75 KW)  | 75-150 HP<br>(55-110 KW) |
| Blower Motor                | 15HP / 11KW              | 15HP / 11KW              | 15HP / 11KW              |
| Vibration Screen Motor      | 2HP / 1.5KW              | 2HP / 1.5KW              | 2HP / 1.5KW              |
| Airlock Motor               | 1HP / 0.75KW             | 1HP / 0.75KW             | 1HP/0.75KW               |
| Weight                      | 2.2T                     | 3.2T                     | 5T                       |
| Dimensions                  | 3000 L x 1500 W x 4200 H | 3500 L x 2500 W x 4500 H | 4000 L x 2000 W x 5200 H |
| Reference Grinding Capacity |                          |                          |                          |
| Rigid PVC                   | 200 - 280 kg/hr          | 400-500 kg/hr            | 800-1000 kg/hr           |
| LDPE (MFI 70)               | 100 - 200 kg/ hr         | 250 - 500 kg/hr          | 400 - 700 kg/hr          |