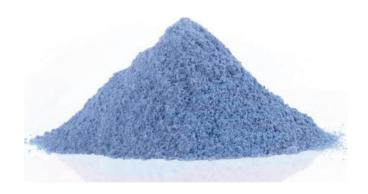

## Expertise in Cryogenic & Ambient GRINDING

? What is Cryogenic Grinding?

Some plastics are more viscous and heat-sensitive than others in ambient condition. Heat generated from grinding chamber melts this kind of plastics on grinding disc, and hence lowers the output capacity.

? What are the materials suitable for Cryogenic Grinding?

Polypropylene, Nylon, Polyurethanes and some low-melt polyesters, elastomers, etc...